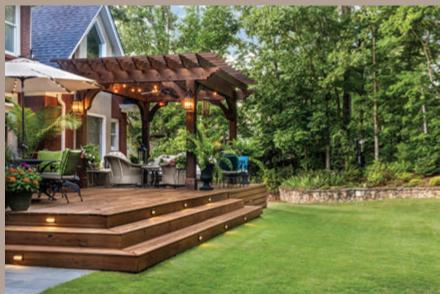

## The **READY SEAL** Advantage

- No Laps, No Runs, No Streaks™
- No back-brushing required
- No cracking, chipping, flaking or peeling
- Can withstand rain within minutes of application
- Easy maintenance no sanding or stripping required for reapplication
- Contains no linseed or vegetable oils that promote algae and fungus growth in wood
- Can be applied in any temperature
- Can be applied in direct sunlight
- Does not get tacky or sticky
- Penetrating oil-based wood stain and sealer in one
- Easy to apply with a garden sprayer, brush, roller, or airless sprayer
- Can be applied to all types of hard or soft wood, including rough or smooth surfaces
- Can be applied wet-on-wet OR wet-on-dry with no lapping
- Stir well before starting, but no mixing or stirring required during application
- Dries to a durable, matte, natural finish.
- Repels moisture
- Low odor
- Ultimate UV protection