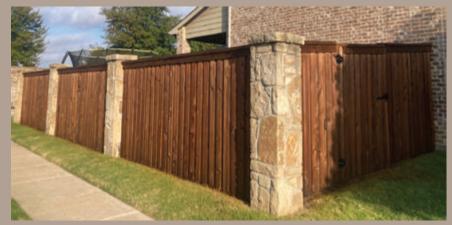

## The **READY SEAL** Advantage

- No Laps, No Runs, No Streaks™
- No back-brushing required
- No cracking, chipping, flaking or peeling
- Can withstand rain within minutes of application
- Easy maintenance no sanding or stripping required for reapplication
- Contains no linseed or vegetable oils that promote algae and fungus growth in wood
- Can be applied in any temperature
- Can be applied in direct sunlight
- Does not get tacky or sticky
- Penetrating oil-based wood stain and sealer in one
- Easy to apply with a garden sprayer, brush, roller, or airless sprayer
- Can be applied to all types of hard or soft wood, including rough or smooth surfaces
- Can be applied wet-on-wet OR wet-on-dry with no lapping
- Stir well before starting, but no mixing or stirring required during application
- Dries to a durable, matte, natural finish.
- Repels moisture
- Low odor
- Ultimate UV protection